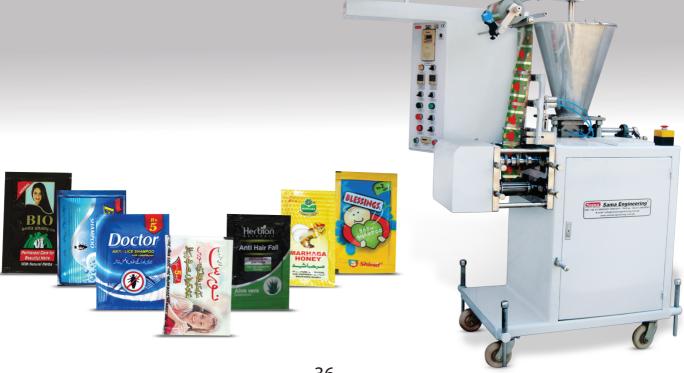

## **LIQUID SERIES**

## **Application**

Specially For Liquid Chocolate, Condensed Milk, Ketchup, Sauce, Car Shampoo wtih duster ... etc.

## **Technical Specification**

- Up to 65 BPM (depends on Product

and Paper Characteristics)

Bag shape ----- Four Side Seal

Film ----- Any Heat sealable

Max reel Dia x Width- 300 mm x 300 mm

Core bore ----- 76 mm